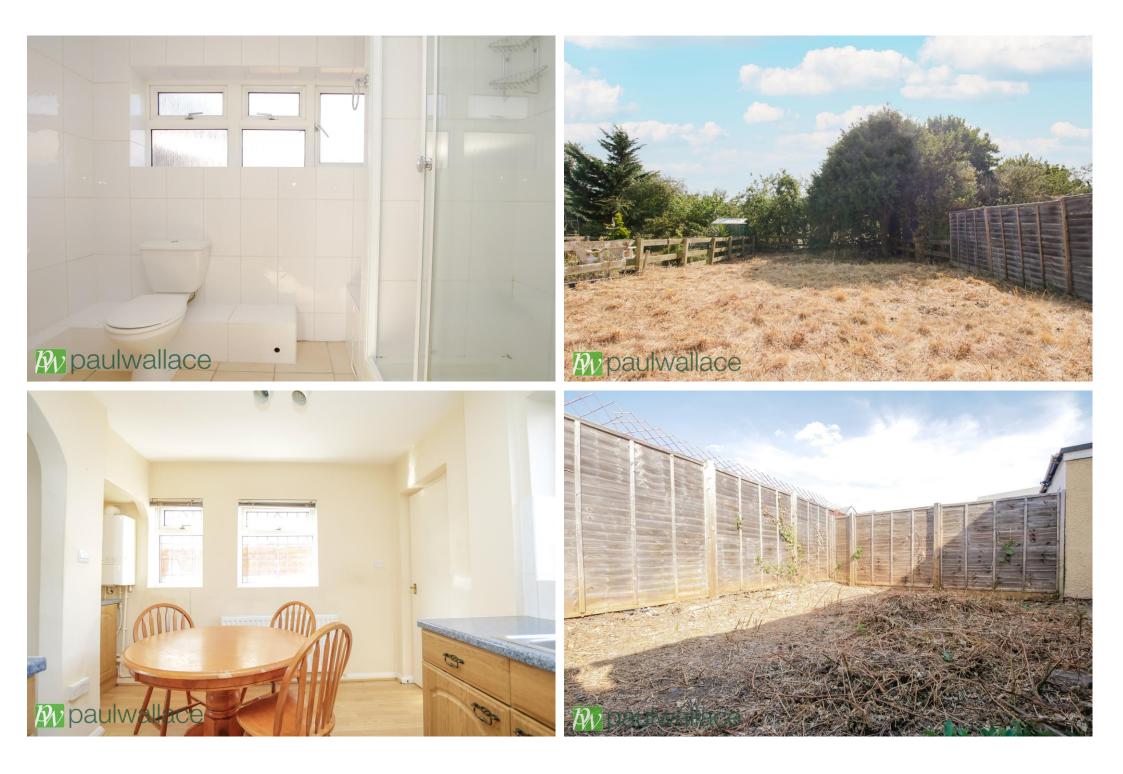

## Old Essex Road, Hoddesdon, EN11 0AG

This spacious three-bedroom end terrace house with its prime location just a short distance away from the town centre and station, this property offers convenience and easy access to local amenities. This chain-free property boasts a large southwest facing front garden, perfect for enjoying the outdoors. Step inside and be greeted by a bright and airy lounge, the heart of this home is the spacious and attractive kitchen/diner, ideal for hosting family meals and gatherings. Upstairs, you will find three generously sized bedrooms, all offering ample natural light. The attractive shower room / w.c. adds a touch of luxury to your everyday routine. Additional features of this property include double glazed windows, ensuring energy efficiency and reduced noise levels, as well as gas central heating for a cozy living environment throughout the year. If outdoor living is a priority, the rear courtyard garden provides a private space to unwind and enjoy the fresh air. Whether you are a first-time buyer, growing family, or investor, this property offers a perfect blend of comfort and convenience.

•Attractive and spacious kitchen/diner

•Double glazed windows, gas central heating, and attractive shower room/w.c.

TOTAL FLOOR AREA : 743 sq.ft. (69.0 sq.m.) approx.

Whilst every attempt has been made to ensure the accuracy of the floorplan contained here, measurements of dors, windows, rooms and any other items are approximate and no responsibility is taken for any eror, omission or mis-statement. This plan is for illustrative purposes only and should be used as such by any prospective purchaser. The services, systems and appliances shown have not been tested and no guarantee as to their operability or efficiency can be given. Made with Metropix ©2022