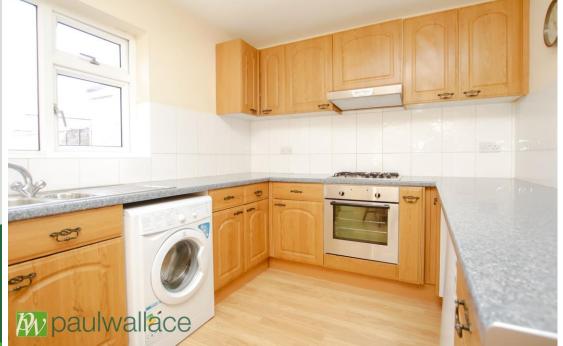

## Old Essex Road, Hoddesdon, EN11 0AG

This spacious three-bedroom end terrace house with its prime location just a short distance away from the town centre and station, this property offers convenience and easy access to local amenities. This chain-free property boasts a large southwest facing front garden, perfect for enjoying the outdoors. Step inside and be greeted by a bright and airy lounge, the heart of this home is the spacious and attractive kitchen/diner, ideal for hosting family meals and gatherings. Upstairs, you will find three generously sized bedrooms, all offering ample natural light. The attractive shower room / w.c. adds a touch of luxury to your everyday routine. Additional features of this property include double glazed windows, ensuring energy efficiency and reduced noise levels, as well as gas central heating for a cozy living environment throughout the year. If outdoor living is a priority, the rear courtyard garden provides a private space to unwind and enjoy the fresh air. Whether you are a first-time buyer, growing family, or investor, this property offers a perfect blend of comfort and convenience.

•Attractive and spacious kitchen/diner

•Double glazed windows, gas central heating, and attractive shower room/w.c.

TOTAL FLOOR AREA : 743 sq.ft. (69.0 sq.m.) approx.

Whilst every attempt has been made to ensure the accuracy of the floorplan contained here, measurements of dors, windows, rooms and any other items are approximate and no responsibility is taken for any eror, omission or mis-statement. This plan is for illustrative purposes only and should be used as such by any prospective purchaser. The services, systems and appliances shown have not been tested and no guarantee as to their operability or efficiency can be given. Made with Metropix ©2022