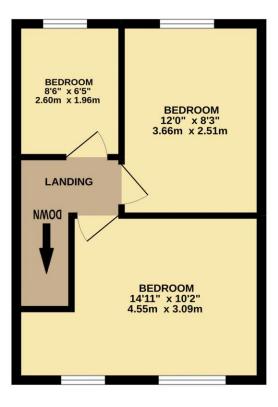

**1ST FLOOR** 333 sq.ft. (30.9 sq.m.) approx.

Registered Address: Unit 3 The Brookfield Centre, Cheshunt, Herts, EN8 0NN Company Registration Number: OC414280 | VAT Number: 276958046 © 2022 Paul Wallace Group LLP trading as Paul Wallace Estate Agents