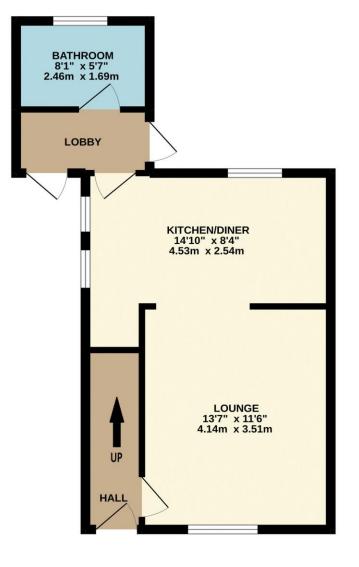

•Attractive and spacious kitchen/diner

•Double glazed windows, gas central heating, and attractive shower room/w.c.

TOTAL FLOOR AREA : 743 sq.ft. (69.0 sq.m.) approx.

Whilst every attempt has been made to ensure the accuracy of the floorplan contained here, measurements of dors, windows, rooms and any other items are approximate and no responsibility is taken for any eror, omission or mis-statement. This plan is for illustrative purposes only and should be used as such by any prospective purchaser. The services, systems and appliances shown have not been tested and no guarantee as to their operability or efficiency can be given. Made with Metropix ©2022