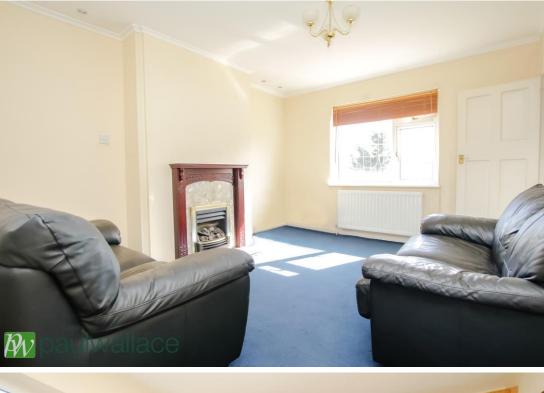

## Old Essex Road, Hoddesdon, EN11 0AG

This spacious three-bedroom end terrace house with its prime location just a short distance away from the town centre and station, this property offers convenience and easy access to local amenities. This chain-free property boasts a large southwest facing front garden, perfect for enjoying the outdoors. Step inside and be greeted by a bright and airy lounge, the heart of this home is the spacious and attractive kitchen/diner, ideal for hosting family meals and gatherings. Upstairs, you will find three generously sized bedrooms, all offering ample natural light. The attractive shower room / w.c. adds a touch of luxury to your everyday routine. Additional features of this property include double glazed windows, ensuring energy efficiency and reduced noise levels, as well as gas central heating for a cozy living environment throughout the year. If outdoor living is a priority, the rear courtyard garden provides a private space to unwind and enjoy the fresh air. Whether you are a first-time buyer, growing family, or investor, this property offers a perfect blend of comfort and convenience.

## Key features

•Chain-free

•Large south west facing front garden

•Walking distance of the station

•Short distance to town centre and station

•Rear courtyard garden, bright and airy lounge

01992 466471

•Spacious three-bedroom end terrace house